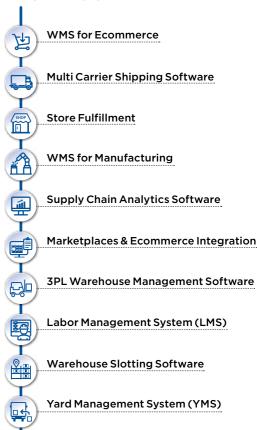

ing new Easy WMS solutions to help grow your business. We can help increase productivity in your storage facility and manufacturing centres, ensuring top quality and traceability at each stage.

# EASY SOFTWARE SOLUTIONS

# We know our way around your warehouse

Our new Easy WMS platform provides a variety of solutions for the entire logistics process. So, your company will be able to control and take action in all operations (manufacturing, storage of raw materials and finished products, picking and goods distribution). Plus, you can analyse your entire supply chain, providing global, open-ended visibility.

Its user-friendly interface is a highly intuitive platform, since it adapts to each feature and requirement to improve your company's productivity.

#### WAREHOUSE MANAGEMENT SYSTEM



Easy WMS is a versatile system capable of **managing** operations in **manual warehouses** via handheld radiofrequency devices), **mixed warehouses** or large **automated installations**.

# INTERCONNECTED SOLUTIONS FOR YOUR SUPPLY CHAIN



## **WAREHOUSE MANAGEMENT SYSTEM**

Easy WMS is a powerful, versatile, scalable and flexible software program that can manage a manually operated warehouse (paper or radiofrequency device run), a mixed facility or a large automated warehouse with the same efficiency.

Use it to streamline physical product flows and document management, from warehouse inputs to dispatches, for guaranteed full end-to-end traceability.

## **ADVANTAGES**

- » Receive real-time stock control
- » Lower logistics costs
- » Increase **storage** capacity
- » Reduce handling t